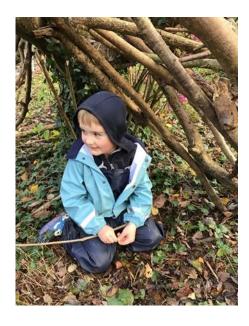

#### FOREST SCHOOL

Reception and Year 2 enjoyed a Forest School session together in the woods on Friday. As well as learning about their outdoor surroundings, the children had a great time building dens and trying out a hammock!

What do you think they spotted in the trees?