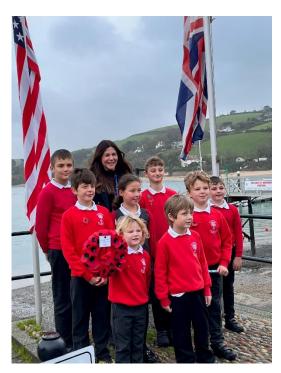

## Malborough with South Huish C of E (VC) Primary School

Friday  $17^{\text{th}}$  November 2023 – Autumn Term Newsletter 10

www.malboroughprimaryschool.co.uk

Dear Parents and Carers

After our school Remembrance Service in church on Friday we were delighted to be invited to take part in the Remembrance Day service held in Salcombe on Sunday.

Mrs Stallard was joined by Max, William, Jack, Tyler-James, Dorothy, Cassius, Toby and Saxon for the parade through the town centre to the War Memorial at Cliff House Gardens.

After the two minutes silence, the children and Mrs Stallard laid a wreath at the memorial on behalf of all the children and staff of Malborough Primary School.

We would like to take this opportunity to thank the children and their parents for taking part in this event.