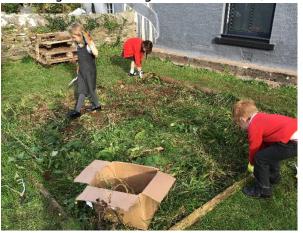

#### GARDENING CLUB

At this time of year our gardens start to look a bit bedraggled and colourless. The children in Gardening Club have begun to clear weeds, cut back bushes and tidy the vegetable patch.