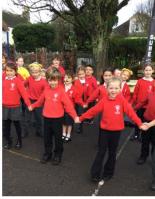

Mrs Stallard was joined by Max, William, Jack, Tyler-James, Dorothy, Cassius, Toby and Saxon for the parade through the town centre to the War Memorial at Cliff House Gardens.

After the two minutes silence, the children and Mrs Stallard laid a wreath at the memorial on behalf of all the children and staff of Malborough Primary School.