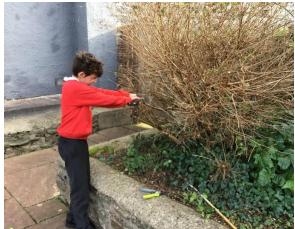

#### GARDENING CLUB

At this time of year our gardens start to look a bit bedraggled and colourless. The children in Gardening Club have begun to clear weeds, cut back bushes and tidy the vegetable patch.