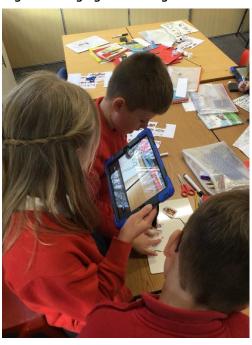

#### CLASS 3 EXCELS WITH STOP MOTION ANIMATIONS

Our fabulous Class 3 is digging deeper into the world of stop motion animation! Equipped with iPads, our budding filmmakers are creating, designing and bringing their imaginations to life.