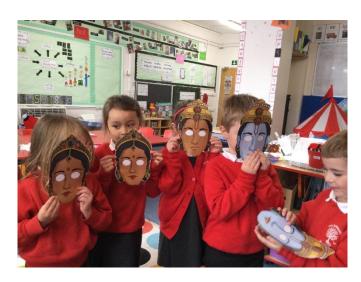

#### DIWALI

This week Class 1 has been learning all about the Hindu festival of Diwali! They have been creating their own colourful Rangoli pictures, working on pattern and shape. They have also been learning about the Hindu story of Rama and Sita, role playing the parts with masks and using key vocabulary to bring the story to life!