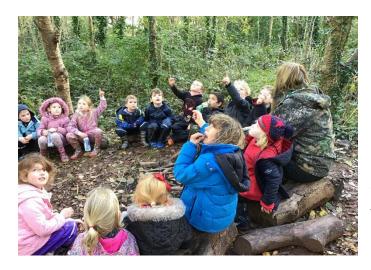

#### FOREST SCHOOL

Reception and Year 2 enjoyed a Forest School session together in the woods on Friday. As well as learning about their outdoor surroundings, the children had a great time building dens and trying out a hammock!

What do you think they spotted in the trees?