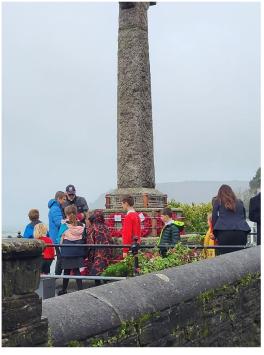

## Malborough with South Huish C of E (VC) Primary School

Friday  $17^{\text{th}}$  November 2023 – Autumn Term Newsletter 10

www.malboroughprimaryschool.co.uk

Dear Parents and Carers

After our school Remembrance Service in church on Friday we were delighted to be invited to take part in the Remembrance Day service held in Salcombe on Sunday.

Mrs Stallard was joined by Max, William, Jack, Tyler-James, Dorothy, Cassius, Toby and Saxon for the parade through the town centre to the War Memorial at Cliff House Gardens.

After the two minutes silence, the children and Mrs Stallard laid a wreath at the memorial on behalf of all the children and staff of Malborough Primary School.