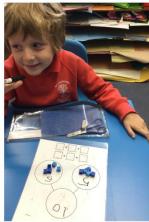

#### FUN LEARNING WITH CLASS 2

Class 2 have enjoyed learning about part and whole Maths this week.

In Science the children have been learning about Human Particles. They had a lot of fun demonstrating this using themselves as particles in the school playground!