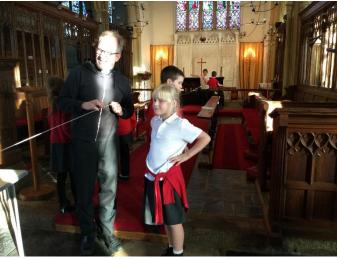

#### SPRITITUALITY SESSION WITH FATHER DANIEL

We visited the church to find out more about the Golden Mean and how this incredible mathematical design is present in the structure of the church. The children measured with string and sketched the different shapes in the church!