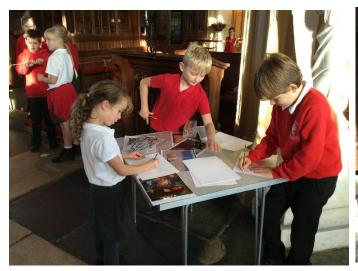

#### SPRITITUALITY SESSION WITH FATHER DANIEL

We visited the church to find out more about the Golden Mean and how this incredible mathematical design is present in the structure of the church. The children measured with string and sketched the different shapes in the church!