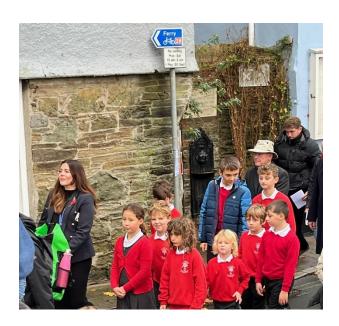

## Malborough with South Huish C of E (VC) Primary School

Friday  $17^{\text{th}}$  November 2023 – Autumn Term Newsletter 10

www.malboroughprimaryschool.co.uk

Dear Parents and Carers

After our school Remembrance Service in church on Friday we were delighted to be invited to take part in the Remembrance Day service held in Salcombe on Sunday.

Mrs Stallard was joined by Max, William, Jack, Tyler-James, Dorothy, Cassius, Toby and Saxon for the parade through the town centre to the War Memorial at Cliff House Gardens.

After the two minutes silence, the children and Mrs Stallard laid a wreath at the memorial on behalf of all the children and staff of Malborough Primary School.