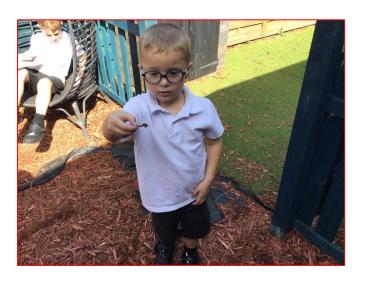

#### FOREST SCHOOL

The Reception children enjoyed their first Forest School session with Amanda from Achieve4All today.

The children enjoyed talking about the bugs they found in our garden and describing the wonderful colours of nature.