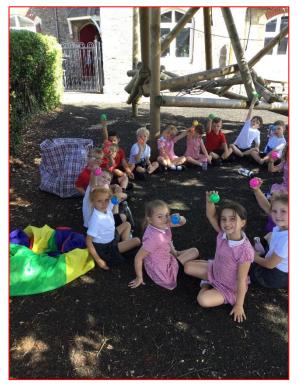

#### CLASS 2

This week Class 2 have been doing phonics parachute games outside, a treasure hunt in science to find objects made from different materials and an investigation in maths about how we can make 10 and more.

They have had a great first week back at school. Well done everyone!