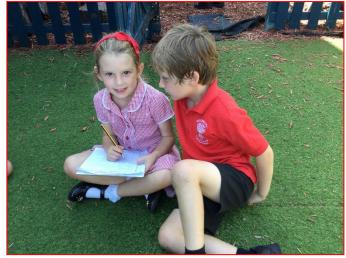

#### CLASS 2

This week Class 2 have been doing phonics parachute games outside, a treasure hunt in science to find objects made from different materials and an investigation in maths about how we can make 10 and more.

They have had a great first week back at school. Well done everyone!